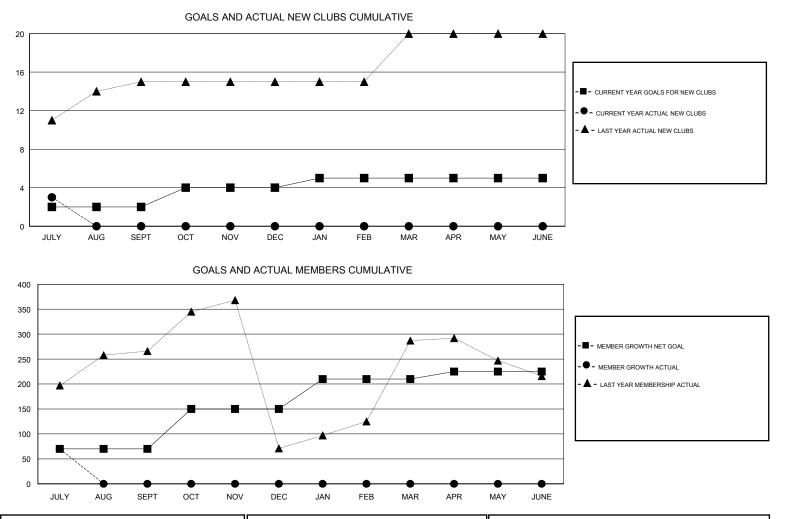

## LOCATION REP OF BANGLADESH

GMT CA

| Clubs<br>RESULTS FOR 2018-2019 |   |   |   | Members<br>RESULTS FOR 2018-2019 |    |     |    |  |
|--------------------------------|---|---|---|----------------------------------|----|-----|----|--|
|                                |   |   |   |                                  |    |     |    |  |
| JULY/AUG/SEPT                  | 2 | 3 | 0 | JULY/AUG/SEPT                    | 70 | 114 | 43 |  |
| OCT/NOV/DEC                    | 2 | 0 | 0 | OCT/NOV/DEC                      | 80 | 0   | 0  |  |
| JAN/FEB/MAR                    | 1 | 0 | 0 | JAN/FEB/MAR                      | 60 | 0   | 0  |  |
| APR/MAY/JUNE                   | 0 | 0 | 0 | APR/MAY/JUNE                     | 15 | 0   | 0  |  |

| DROPPED CLUBS: 0             |    | 17 CLUBS OF 93 ADDED 1 OR MORE<br>NEW MEMBERS | <u>GENDER DIS</u><br>MALE<br>FEMALE    | <u>TRIBUTION</u><br>2,239 (83.95%)<br>428 (16.05%) |     |
|------------------------------|----|-----------------------------------------------|----------------------------------------|----------------------------------------------------|-----|
| DROPPED MEMBERS              |    |                                               | Women Percentage Fiscal Year Goal: 20% |                                                    |     |
| DECEASED                     | 0  | CLICK HERE FOR CUMULATIVE                     | TOTAL FAMILY UNIT MEMBERS              |                                                    | 804 |
| CLUB CANCELLED 0<br>OTHER 43 |    | MEMBERSHIP DATA                               | FAMILY MEMBERS PAYING HALF             |                                                    | 519 |
| TOTAL 4                      | 43 |                                               |                                        |                                                    |     |